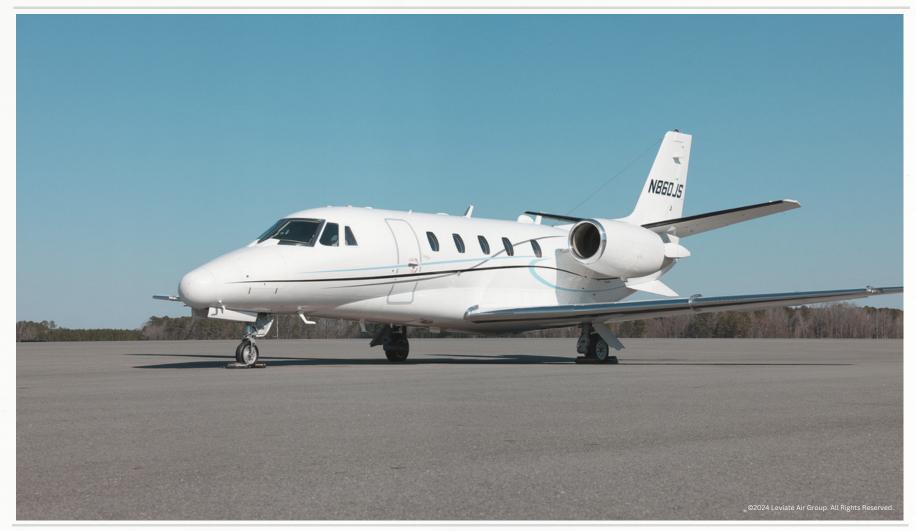

# 2001 CESSNA CITATON EXCEL

+1 (815) 861-9944 | Michael Zarate | mzarate@leviateair.com | leviatejetsales.com

#### AIRFRAME STATUS

MFR YEAR: 2001 MODEL YEAR: 2001 SERIAL NUMBER: 560-5154 REGISTRATION: N860JS\* \*Pending N Number Change from N1316D TOTAL TIME: 7,677 TOTAL LANDINGS: 6,320