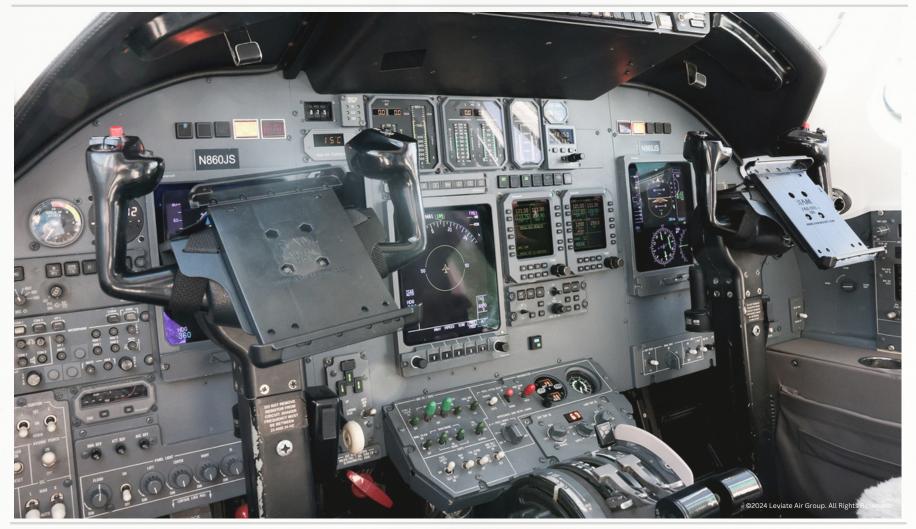

#### AVIONICS

- Dual Litef LCR-93
- Dual Honeywell RCZ-833M
- Dual Honeywell RNZ-850
- Dual Universal UNS-1ESPW
- Dual Honeywell RNZ-850
- Collins ALT-55B
- Honeywell Mark V EGPWS
- Collins TPU-67A
- Dual Honeywell XS-852H
- Honeywell Primus 880
- Dual Honeywell AZ-850 air data computers
- ADS-BOut
- WAAS/LPV
- Meggit ADU
- Artex C406-2 ELT