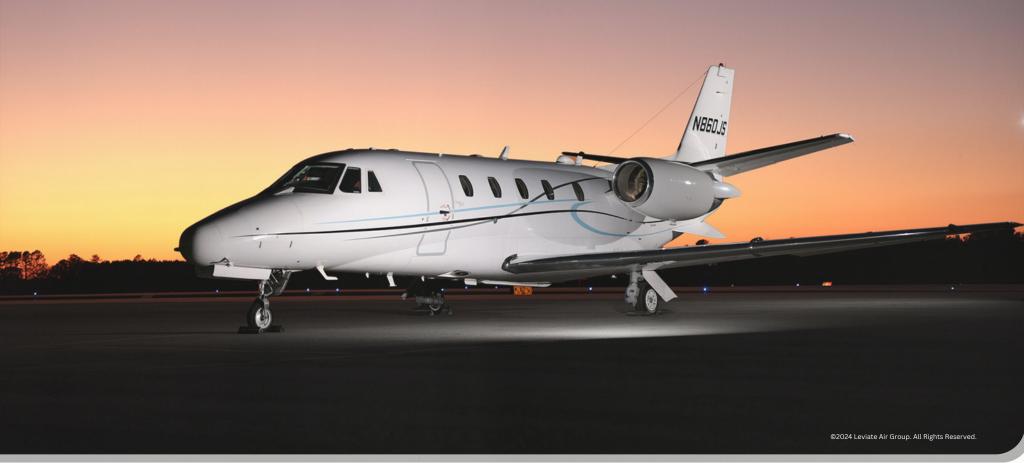

# 2001 CESSNA CITATON EXCEL

+1 (815) 861-9944 | Michael Zarate | mzarate@leviateair.com | leviatejetsales.com

#### AIRFRAME STATUS

MFR YEAR: 2001 MODEL YEAR: 2001 SERIAL NUMBER: 560-5154 REGISTRATION: N860JS\* \*Pending N Number Change from N1316D TOTAL TIME: 7,677 TOTAL LANDINGS: 6,320

## **EXTERIOR & INTERIOR**

- 2023 Interior
- 2013 Paint
- 9 Pax Interior
- Forward 2-place divan
- Belted Lav
- Gogo L3 Wi-Fi