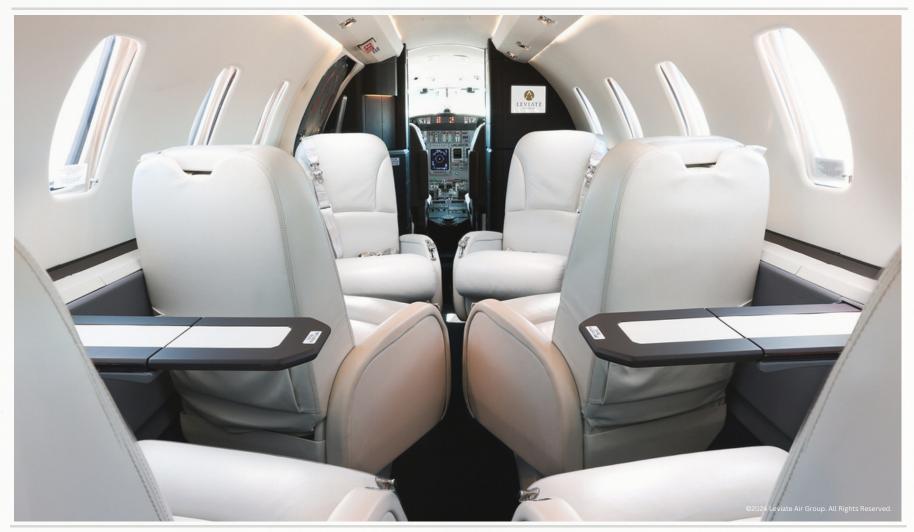

## **EXTERIOR & INTERIOR**

- 2023 Interior
- 2013 Paint
- 9 Pax Interior
- Forward 2-place divan
- Belted Lav
- Gogo L3 Wi-Fi

#### **2023 NEW INTERIOR**

**ENGINES ON JSSI** 

#### 9 PAX CABIN W/ 2-PLACE DIVAN

**BELTED LAV** 

#### GOGO L3 WI-FI

WAAS/LPV