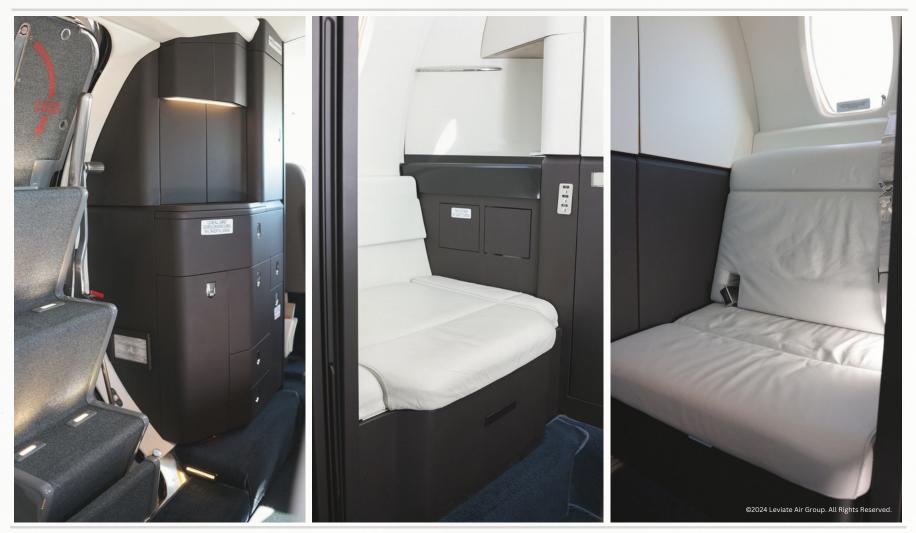

## **EXTERIOR & INTERIOR**

- 2023 Interior
- 2013 Paint
- 9 Pax Interior
- Forward 2-place divan
- Belted Lav
- Gogo L3 Wi-Fi

#### 9 PAX CABIN W/ 2-PLACE DIVAN

**BELTED LAV** 