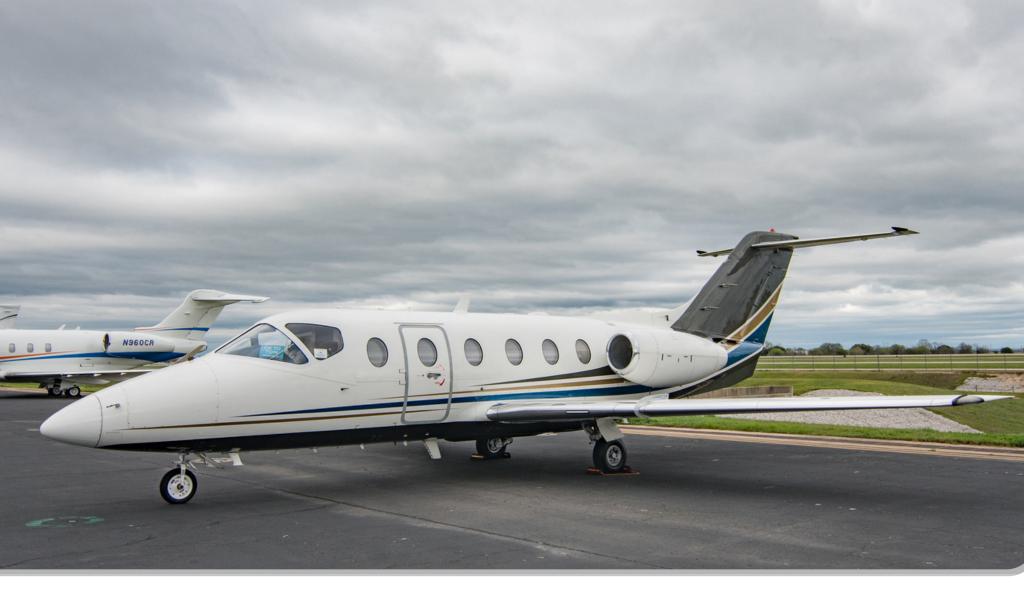

# **2012 NEXTANT 400XT**

#### **AIRFRAME STATUS**

MFR YEAR: 2000 YEAR OF CONVERSION: 2012 SERIAL NUMBER: RK-289 REGISTRATION: N530TM TOTAL TIME: 11,540 TOTAL LANDINGS: 9,419

### **EXTERIOR**

- Repainted in 2012, White over Dark
- Gold Metallic, Silver Metallic Trim Stripe, and Sable Metallic Tail Accent