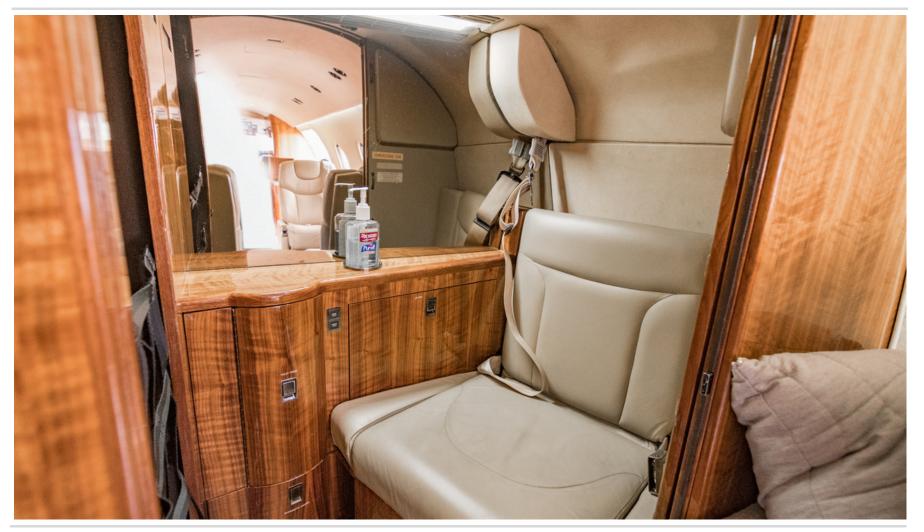

### INTERIOR

- Eight (8) Passenger Interior
- Interior Refurbishment in October 2021
- High Gloss Veneer Wood with Dark Khaki Leather Interior