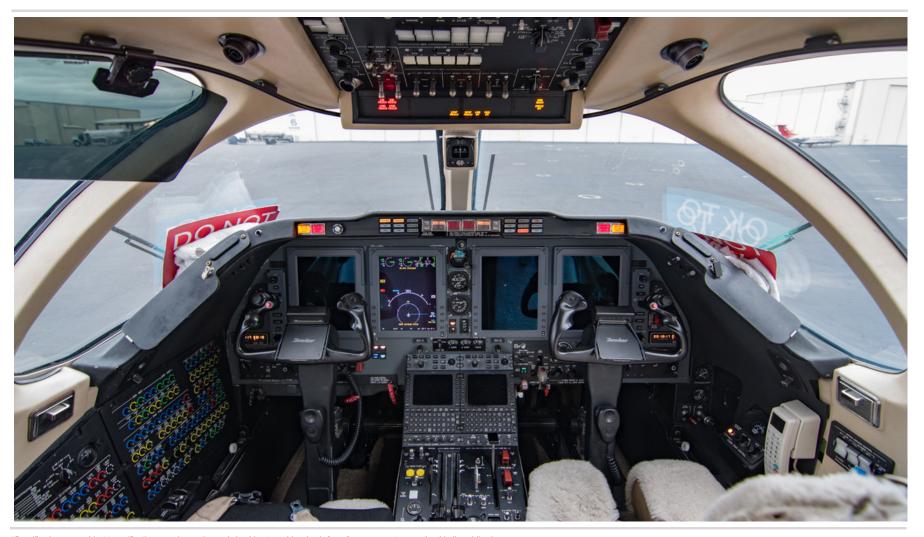

#### **AVIONICS**

- Collins Pro Line 21 4-Tube Display
- Collins RTA-854 Radar Receiver / Transmitter Collins ALT-55B Radio Altimeter
- Collins RAC-870 Radio Altimeter Converter
- Dual Collins CHF-422A Comms
- Dual Collins VIR 432 VOR Nav Receiver
- Collins ADF-462 Transceiver
- Dual Collins DME-442 DME
- Collins RTE-870C Radio Tuning Unit (NEW 2021)
- Collins TRE-920 TCAS Directional Antenna Collins ANT-462A ADF Antenna
- Collins TTR-920 TCAS
- · Collins FDU-70 FDU
- Dual Collins TDR-94D ATC Mode S Transp Dual ADC-850D Air Data Computers
- Dual FMC-6000 Flight Management Computer FCC-4007 Flight Control Computer
- Dual AFD-3010 Flight Display
- Dual AHRS
- TAWS 8000 Processor
- ADF-3010E Multiflight Display
- GPS-4000S GPS Receiver w/WAAS/LPV DU-5010E Database Unit
- DCU-3001C Database Concentrator