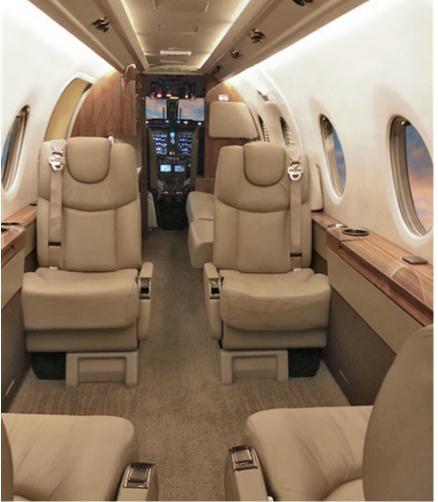

### INTERIOR

- Eight (8) Passenger Interior
- Interior Refurbishment in October 2021
- High Gloss Veneer Wood with Dark Khaki Leather Interior