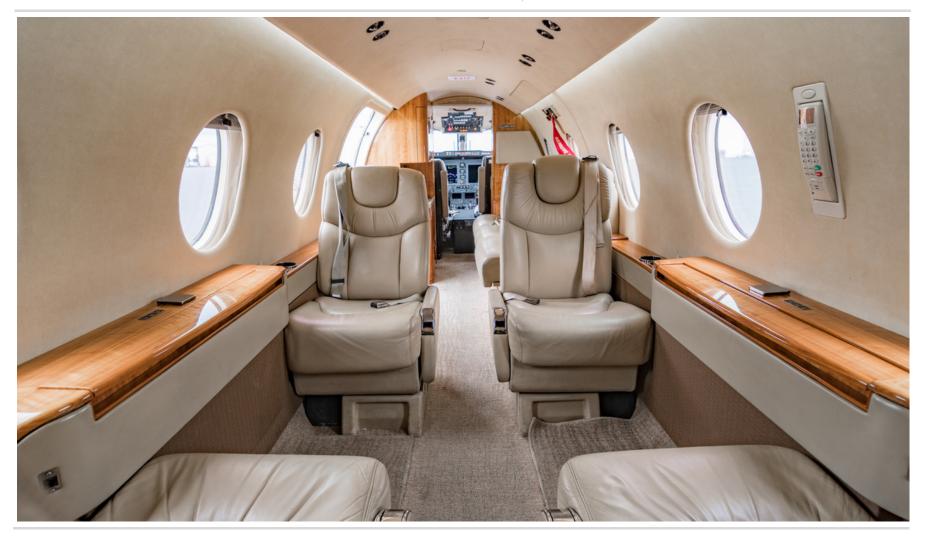

### INTERIOR

- Eight (8) Passenger Interior
- Interior Refurbishment in October 2021
- High Gloss Veneer Wood with Dark Khaki Leather Interior