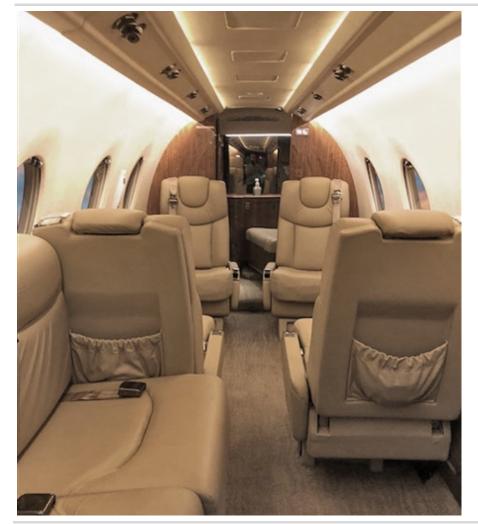

### INTERIOR

- Eight (8) Passenger Interior
- Interior Refurbishment in October 2021
- High Gloss Veneer Wood with Dark Khaki Leather Interior