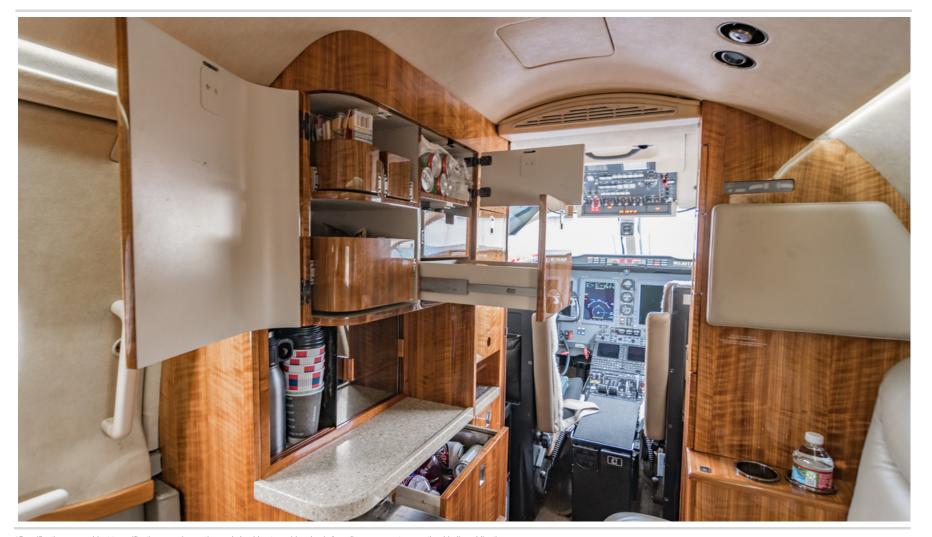

### **FEATURES AND OPTIONS**

- Glideslope Antenna
- Angle of Attack Indicator
- Digital Clocks
- Fairchild Cockpit Voice Recorder
- Life Vests
- Tail Flood Light w/Position and Strobe Lighting
- File Server Unit
- Maintenance Diagnostic Computer
- ATG-4000 Wi-Fi